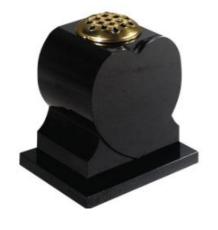

## **Small Memorials**

These memorials are all much smaller options, perhaps for cremated remains plots (where permitted) or for pet memorials.