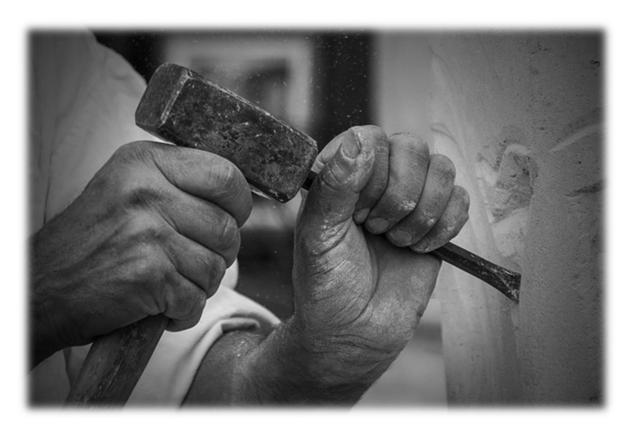

## **Additional Memorial Inscriptions**

We can arrange for an additional inscription on an existing memorial. If the original inscription on the memorial was hand cut, is raised or inlaid lead, or a more recent method of being sandblasted. We can match the original inscription and method used to ensure the individual style of the memorial is maintained.