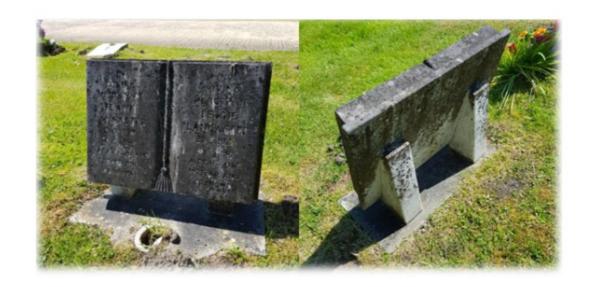

## Memorial Cleaning and Restoration

We can arrange for cleaning and renovations of an existing memorial. Whether the memorial is made of granite, marble or another natural material we can renovate your stone back to its

former quality.