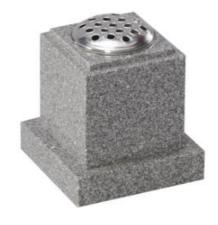

## **Small Memorials**

These memorials are all much smaller options, perhaps for cremated remains plots (where permitted) or for pet memorials.