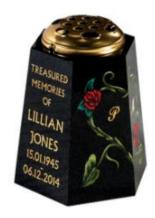

## **Small Memorials**

These memorials are all much smaller options, perhaps for cremated remains plots (where permitted) or for pet memorials.